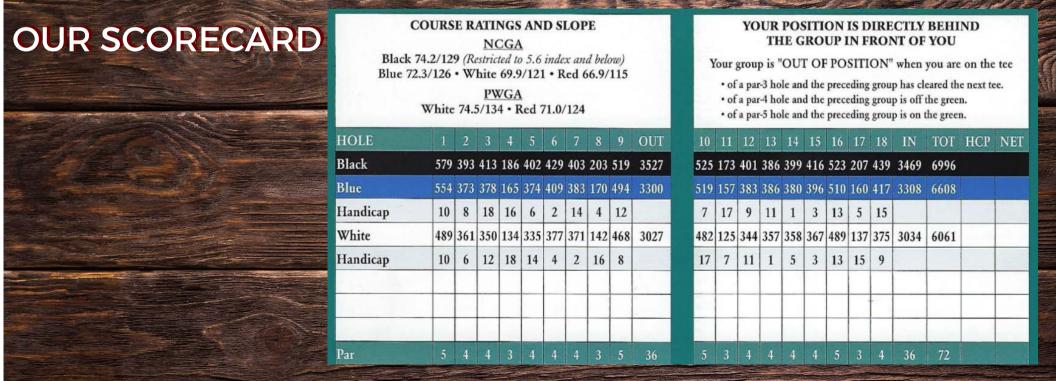

# **TOURNAMENT FACTS & RATES**

## **RATES**

Tournament rates are available for groups up to 144 players. Rates can include: greens fee, cart, range balls, merchandise credit, registration, personalized carts, scorecards, scoring & beverage cart service.